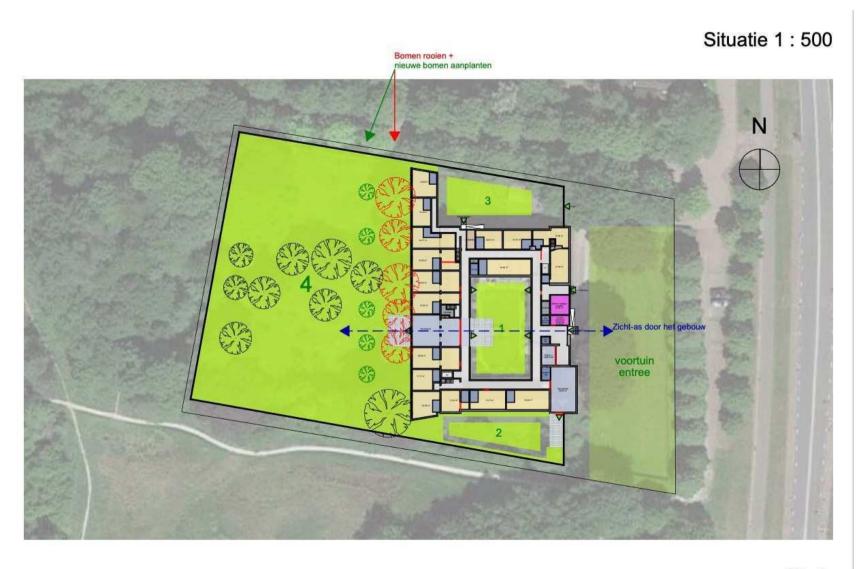

Project: 20024 Datum: 21-07-2021

 Qosterkade 72
 + 31(0)58 234 31 31

 8911 KL Leeuwarden
 Info@achterbascharchitecten i

 The Netherlands
 www.achterboscharchitecten.

Project: 20024 Datum: 21-07-2021

Begane grond 1 : 200