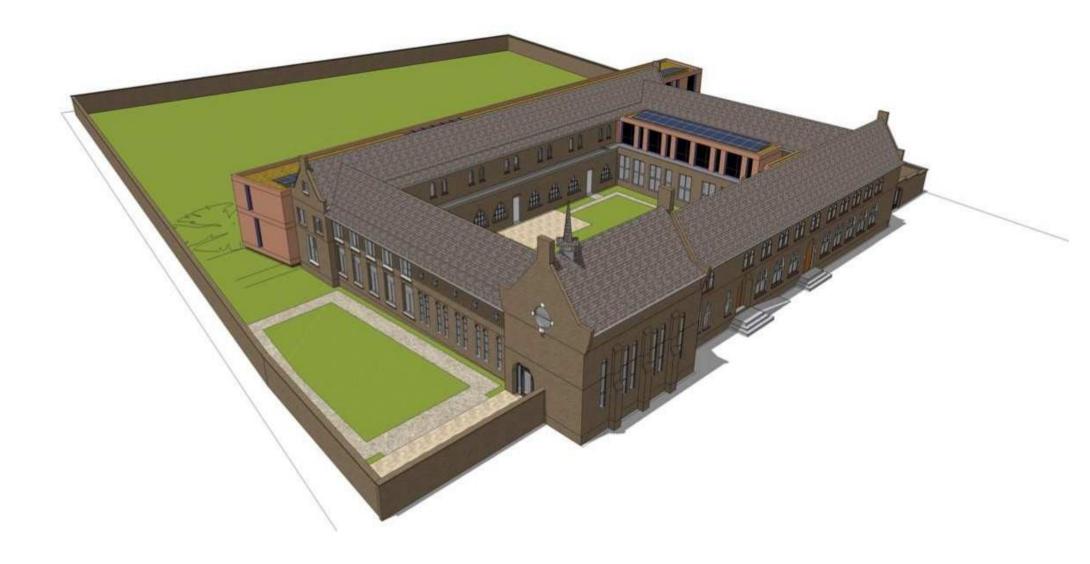

## 1. Karmelklooster Drachten

- Beautiful monestary with all building permits to transform the building to a residential health care house for elder people with amnesia.
- Several healthcare organisations are in the market to sign a twenty year rental contract for this building turn-key delivered.
- Building and renovation will take one year from the start, all permits are received and paid (zoning + construction).
- Size of the monastery is approximately 2,300 sq m LFA.
- All monumental approvals are received in writing from the RCE (Rijksdienst voor het cultureel Erfgoed).

Schema DO Project: 20024 Datum: 21-07-2021

vanuit het zuidoosten