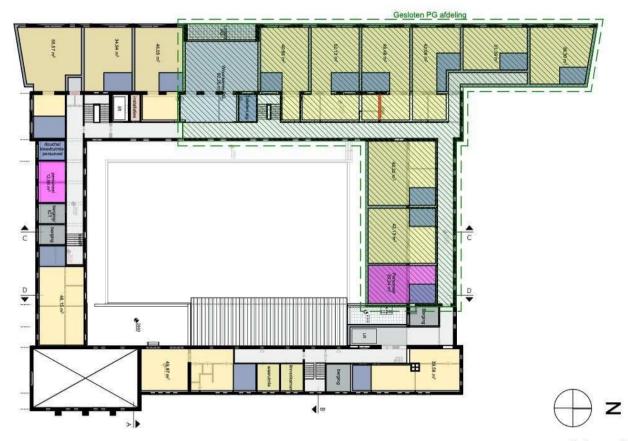

---------------|--|-------------|--|
| Purchase price existing<br>Monastery |                   |  | € 3.220.000 |  |
| Acquisition costs                    |                   |  | € 334.880   |  |
| Construction costs incl. VAT         |                   |  | € 5.000.000 |  |
| Total Investment                     |                   |  | € 8.554.880 |  |
| Gross rental income                  | € 1.250<br>p/unit |  | €. 480.000  |  |
| Investment yield after completion    |                   |  | 6%          |  |



Project: 20024 Datum: 21-07-2021

 Qosterkade 72
 + 31(0)58 234 31 31

 8911 KL Leeuwarden
 Info@achterbascharchitecten i

 The Netherlands
 www.achterboscharchitecten.



Project: 20024 Datum: 21-07-2021

Begane grond 1 : 200



Schema DO Project: 20024 Datum: 21-07-2021





vanuit het zuidoosten







## vanuit het zuidwesten



## Perspectief vanuit de tuin