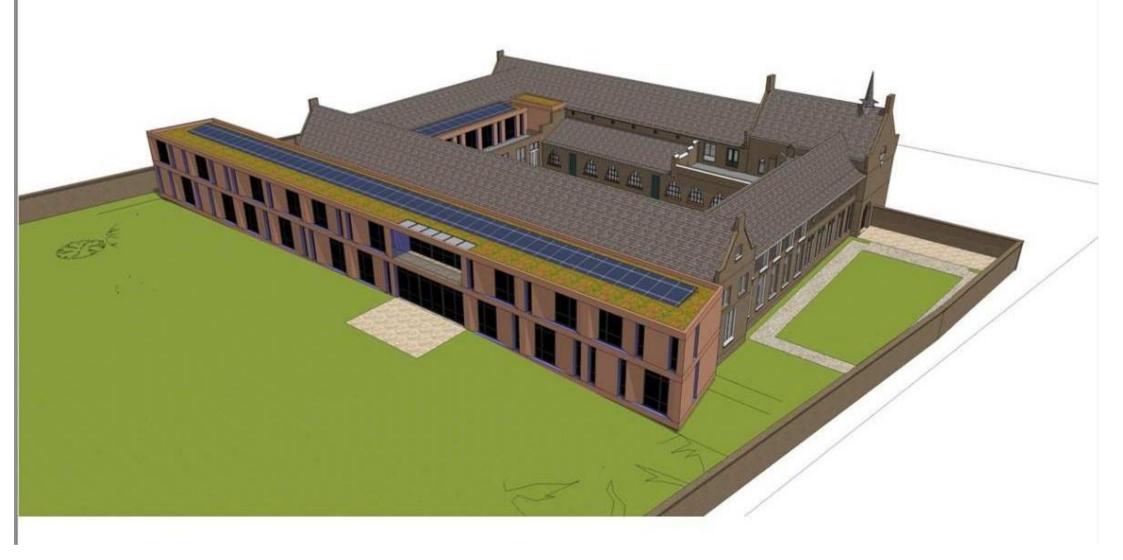

ing<br>Monastery |                   |  | € 3.220.000 |  |
| Acquisition costs                    |                   |  | € 334.880   |  |
| Construction costs incl. VAT         |                   |  | € 5.000.000 |  |
| Total Investment                     |                   |  | € 8.554.880 |  |
| Gross rental income                  | € 1.250<br>p/unit |  | €. 480.000  |  |
| Investment yield after completion    |                   |  | 6%          |  |



Project: 20024 Datum: 21-07-2021

 Qosterkade 72
 + 31(0)58 234 31 31

 8911 KL Leeuwarden
 Info@achterbascharchitecten i

 The Netherlands
 www.achterboscharchitecten.



Project: 20024 Datum: 21-07-2021

Begane grond 1 : 200



Schema DO Project: 20024 Datum: 21-07-2021





vanuit het zuidoosten







## vanuit het zuidwesten



## Perspectief vanuit de tuin