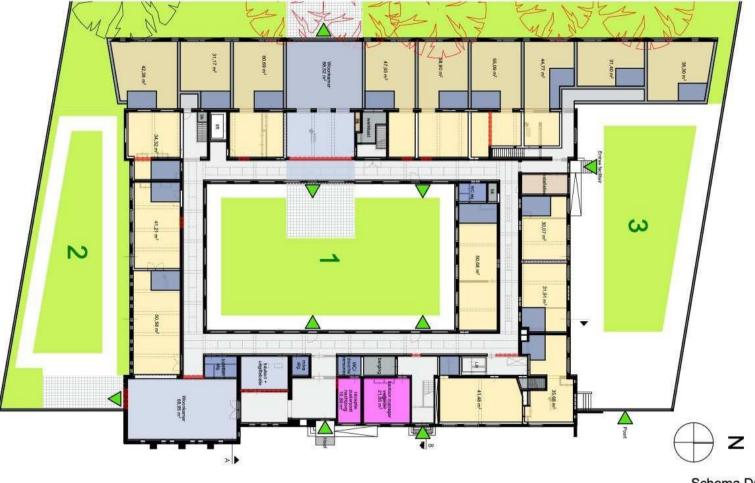

|
|--------------------------------------|-------------------|--|-------------|--|
| Purchase price existing<br>Monastery |                   |  | € 3.220.000 |  |
| Acquisition costs                    |                   |  | € 334.880   |  |
| Construction costs incl. VAT         |                   |  | € 5.000.000 |  |
| Total Investment                     |                   |  | € 8.554.880 |  |
| Gross rental income                  | € 1.250<br>p/unit |  | €. 480.000  |  |
| Investment yield after completion    |                   |  | 6%          |  |



Project: 20024 Datum: 21-07-2021

 Qosterkade 72
 + 31(0)58 234 31 31

 8911 KL Leeuwarden
 Info@achterbascharchitecten i

 The Netherlands
 www.achterboscharchitecten.



Project: 20024 Datum: 21-07-2021

Begane grond 1 : 200



Schema DO Project: 20024 Datum: 21-07-2021





vanuit het zuidoosten







## vanuit het zuidwesten



## Perspectief vanuit de tuin